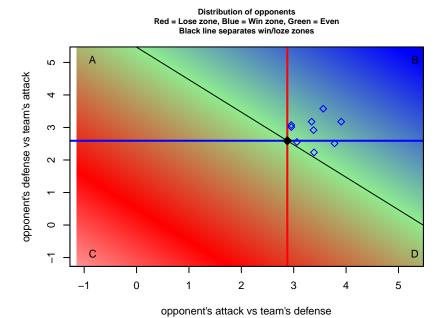

California Football Academy B01

Dots are actual minus expected GF (blue circles) and GA (red triangles).

Blue line is smoothed change in attack strength. Red is smoothed change in defense strength.

olot. A=Neither has attack advantage, B=Opponent has both attack and defense advantage, C=Opponent has both attack and defense disadvantage, D=Both have