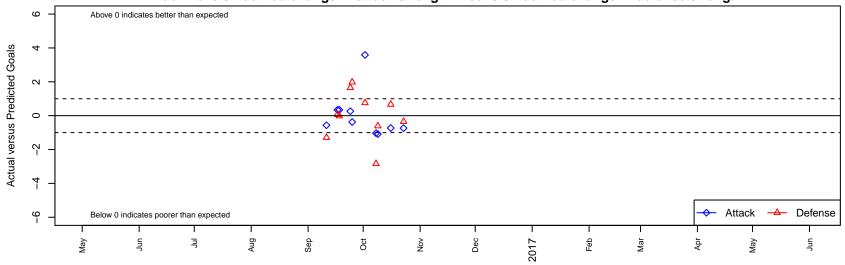

California Football Academy B01

Dots are actual minus expected GF (blue circles) and GA (red triangles).

Blue line is smoothed change in attack strength. Red is smoothed change in defense strength.

olot. A=Neither has attack advantage, B=Opponent has both attack and defense advantage, C=Opponent has both attack and defense disadvantage, D=Both have